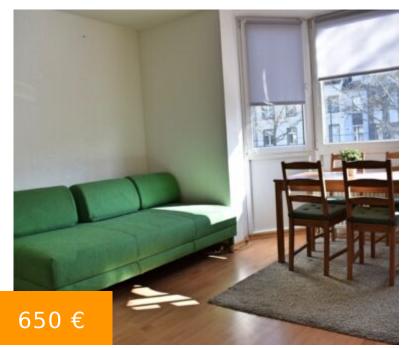

## **UNI APARTMENT**

https://www.sofortwohnung.de

The 1-room furnished apartment has a modern bathroom with shower. Available furniture: functional bed, desk with chair, wardrobe. A fully equipped kitchenette belongs to the apartment. Elevator, cellar / storage room, laundry room with washing machines and dryers are available. There is a bicycle cellar in the in-house underground car park. The Heinrich Heine University, bus and train are within walking distance. Additional duplex parker available for 35 EUR.

## **BASIC FACTS**

**Location:** Kölner Landstr. **Size:** 35 m<sup>2</sup>

**Rooms:** 1 **Rent:** 590 €

Free from: 01.05.21

cable TVmicrowave

Internetwashing machine

TV

Phone: +49162 8671271